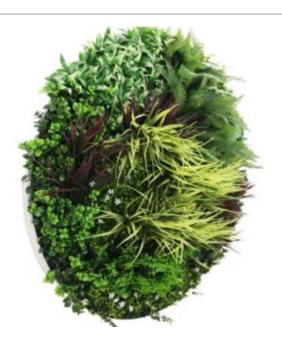

## Slimline Artificial Green Wall Disc Art 100cm Grassy Fern UV Resistant (White)

sara.clarkk9@gmail.com

Phone : Web :

**listing Summary** 

Published: Jan 05, 2025

This beautiful indoor artificial green wall disc is the perfect way to add a touch of stunning greenery to any space. Never worry again about maintaining living plants, or having to water your garden with this high-impact instant green wall. **Unpacking Instructions of the green wall disc** Each disc comes tightly packed within a box to ensure protection during the delivery of your artificial plants. This does however sometimes result in the foliage being squished (which is very normal and easily resolved). Simply move the branches towards the edges of the frames and bend the branches to cover any spots where you feel extra coverage is needed. Each disc is made with a number of different plants. Sometimes, people prefer to have an extremely dense arrangement, and others prefer a nicely arranged and not so dense arrangement. If you require more plants we sell these for between only \$7-10 each and you can view the range here.