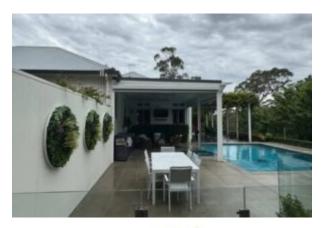

## Slimline Artificial Green Wall Disc Art 100cm Grassy Fern UV Resistant (White)

sara.clarkk9@gmail.com

Phone : Web :

**listing Summary** 

Published: Jan 05, 2025

This beautiful indoor artificial green wall disc is the perfect way to add a touch of stunning greenery to any space. Never worry again about maintaining living plants, or having to water your garden with this high-impact instant green wall. **Unpacking Instructions of the green wall disc** Each disc comes tightly packed within a box to ensure protection during the delivery of your artificial plants. This does however sometimes result in the foliage being squished (which is very normal and easily resolved). Simply move the branches towards the edges of the frames and bend the branches to cover any spots where you feel extra coverage is needed. Each disc is made with a number of different plants. Sometimes, people prefer to have an extremely dense arrangement, and others prefer a nicely arranged and not so dense arrangement. If you require more plants we sell these for between only \$7-10 each and you can view the range here.